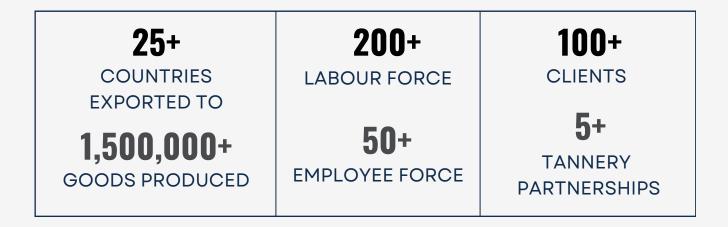

# **Production Capability**

We have a robust production capacity with the ability to manufacture up to <u>100,000 leather garments and</u> <u>70,000 bags annually</u>. This scalability allows us to cater to both boutique labels and large-scale fashion brands without compromising on quality or delivery commitments.

Our team comprises over 200 highly skilled professionals, including artisans, pattern makers, quality controllers, and machine operators. Their expertise, paired with modern infrastructure, ensures every product is crafted with precision and care—upholding the standards our clients rely on.